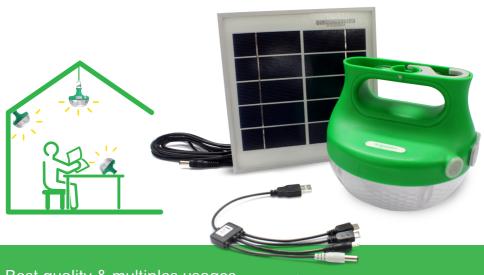

## Mobiya TS 170S Light for all everywhere!

Portable solar LED lighting system

Best quality & multiples usages

Water resistant Up to 0.5m depth for one hour

Integrated Mobile phone charger USB Cable with 4 adapters, charge all kind of phones

Energy Efficient Lighting Thanks to electronic design, LED technology & Lithium Ferro Phosphate battery

Up to 48 hours of autonomy with one day of charge

Shock Resistant User Friendly - Plug & Play product

## **Application**

Schneider Electric, specialist in energy management and automation, provides a complete set of end to end solutions for people without access to energy.

Mobiya TS 170S is a portable Solar LED lighting system providing safe, reliable and clean access to energy. With its innovative multiple mounting options, that lamp conveniently lights up your surroundings and charges your mobile phone where ever you are.