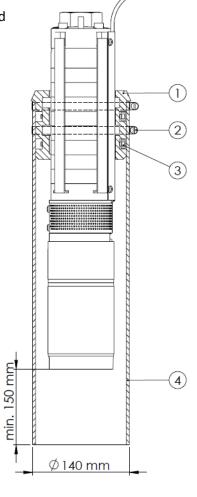

## Device to protect the pump from dirt

Where water sources contain sand or have the potential for dirt falling into them (uncapped wells) a stilling tube is recommended to protect the pump from the dirt.

### **FEATURES**

- Due to the large inner diameter of the stilling tube the water rises very slow, the dirt settles down at the bottom of the well
- Pump has to handle less sand, which will increase the pump's life span
- Trouble free installation
- Can be used with PS150-PS4000 C-SJ 4" Pumps
- Min. borehole diameter of 6 in (150mm) needed

# **SCOPE OF DELIVERY**

- (1) 1x stilling tube adapter
- (2) 2x hose clamp
- (3) 2x cable straps
- (4) 1x PVC tube: Ø140x4, 500 mm length

Product can be ordered without the PVC tube, then the tube must be purchased locally